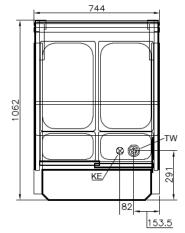

## DSWK21 SPECIFICATION SHEET

Name Cold Deli Display Cabinet SWITCH COLD

**Dimensions [mm]** W 744 x D 1061 x H 773 ( $\pm$  370 for aggregate)

**Electr. Connection (EA)** 230V, 1/N, 50Hz, 0.67kW, fuse protection 1 x 16A

Condensate Drain (TA)

DN40

Not Weight 100kg

Net Weight 100kg

Case completely made of stainless steel with cubic glass top. Top glass upwards foldable, supported by pressure lifts. Swivelling front glass, self-locking, to convert the cabinet from serve-over into self-service immediately. Cooled air circulation system, regulated by digital, thermostatic control. Optimized illumination by energy saving, neutral white LED lamps. Mirrored sliding doors made of glass on operator side. Solid core cutting board with juice rim on operator side