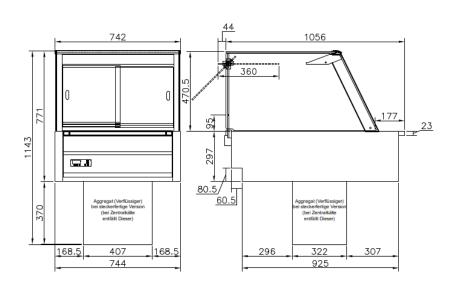

## DSWK21 SPECIFICATION SHEET

Name Cold Deli Display Cabinet SWITCH COLD

**Dimensions [mm]** W 744 x D 1061 x H 773 ( $\pm$  370 for aggregate)

**Electr. Connection (EA)** 230V, 1/N, 50Hz, 0.67kW, fuse protection 1 x 16A

Condensate Drain (TA)

DN40

Not Weight 100kg

Net Weight 100kg

Case completely made of stainless steel with cubic glass top. Top glass upwards foldable, supported by pressure lifts. Swivelling front glass, self-locking, to convert the cabinet from serve-over into self-service immediately. Cooled air circulation system, regulated by digital, thermostatic control. Optimized illumination by energy saving, neutral white LED lamps. Mirrored sliding doors made of glass on operator side. Solid core cutting board with juice rim on operator side