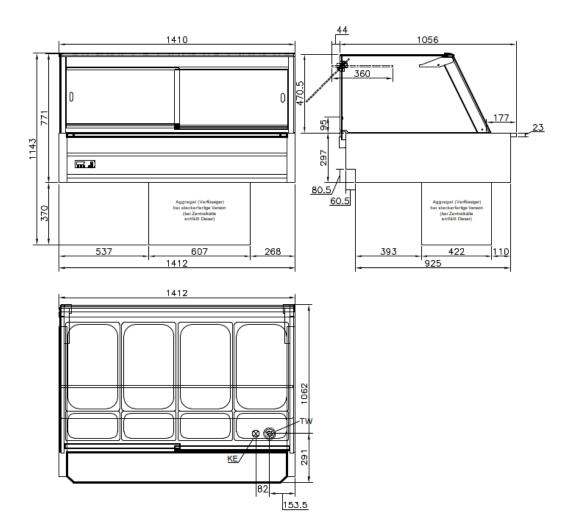

## DSWK41 SPECIFICATION SHEET

Name Cold Deli Display Cabinet SWITCH COLD

**Dimensions [mm]** W 1412 x D 1061 x H 773 (+370 for aggregate)

Electr. Connection (EA) 230V, 1/N, 50Hz, 1.37kW, fuse protection 1 x 16A

Condensate Drain (TA) DN40

Net Weight 140kg

Case completely made of stainless steel with cubic glass top. Top glass upwards foldable, supported by pressure lifts. Swivelling front glass, self-locking, to convert the cabinet from serve-over into self-service immediately. Cooled air circulation system, regulated by digital, thermostatic control. Optimized illumination by energy saving, neutral white LED lamps. Mirrored sliding doors made of glass on operator side. Solid core cutting board with juice rim on operator side