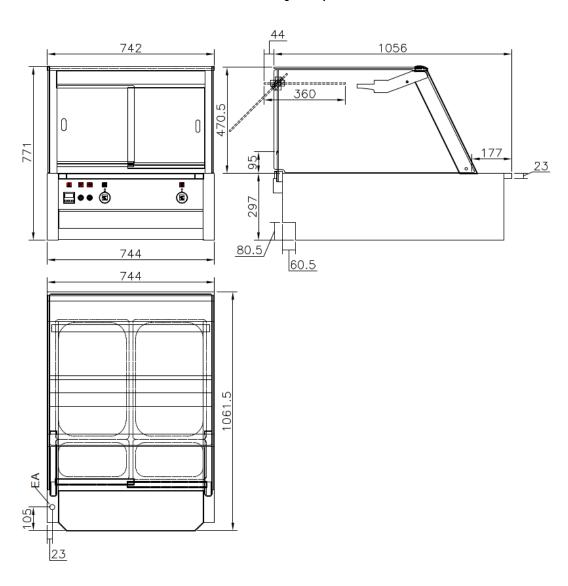

## DSWC21 SPECIFICATION SHEET

Name

Hot Deli Display Cabinet SWITCH CONVECTION

**Dimensions [mm]** 

W 744 x D 1061 x H 773

**Electr. Connection (EA)** 

400V, 3/N, 50/60Hz, 2.83kW, fuse protection 3 x 16A (or 230V, 1/N, 50Hz, 2.83kW)

**Net Weight** 

87kg

**Description** 

Case completely made of stainless steel with cubic glass top. Top glass upwards foldable, supported by pressure lifts. Swivelling front glass, self-locking, to convert the cabinet from serve-over into self-service immediately. Heated air circulation system, regulated by digital, thermostatic control. Combined with top heat by ceramic infrared elements, individually adjustable per GN-section. Optimized illumination by energy saving, heat resistant LED lamps. Mirrored sliding doors made of glass on operator side. Solid core cutting board with juice rim on operator side