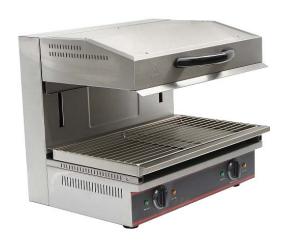

| ES-4000L         |                    |
|------------------|--------------------|
| Dimensions:      | 600 x 450 x H500mm |
| Height distance: | 140mm              |
| Grid Size:       | 590 x 320mm        |
| Power:           | 4000W              |
| Volts:           | 220~240V           |
| N.W.:            | 49kg               |

## **Features**

- Durable alloy heater
- Infinite switch with continuous function
- Stainless steel structure
- Lifting suspension system to stay any position you want
- Wiring grid in the bottom to put food on
- Stainless steel crumb collector with handle
- Recessed control in the front panel to prevent heat radiant
- Cool to touch Bakelite handle on the top
- Anti slippery rubber foot

## ES-4000L