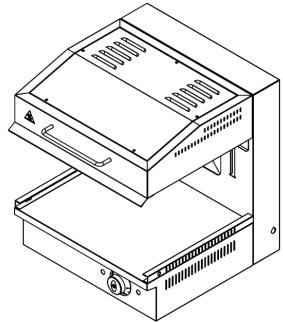

## **Features**

- Durable alloy heater
- Infinite switch with continuous function
- Stainless steel structure
- Lifting suspension system to stay any position you want
- Wiring grid in the bottom to put food on
- Stainless steel crumb collector with handle
- Recessed control in the front panel to prevent heat radiant
- Cool to touch Bakelite handle on the top
- Anti slippery rubber foot