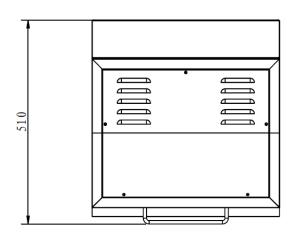

## Electric Hanging Salamander ES-2800L ES-4000L

| ES-2800L         |                    |
|------------------|--------------------|
| Dimensions:      | 450 x 450 x H500mm |
| Height distance: | 140mm              |
| Grid Size:       | 440 x 320mm        |
| Power:           | 2800W              |
| Volts:           | 220~240V           |
| N.W.:            | 39kg               |

| ES-4000L         |                    |
|------------------|--------------------|
| Dimensions:      | 600 x 450 x H500mm |
| Height distance: | 140mm              |
| Grid Size:       | 590 x 320mm        |
| Power:           | 4000W              |
| Volts:           | 220~240V           |
| N.W.:            | 49kg               |