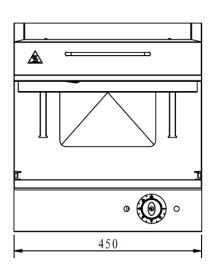

## Electric Hanging Salamander ES-2800L ES-4000L

| ES-2800L         |                    |
|------------------|--------------------|
| Dimensions:      | 450 x 450 x H500mm |
| Height distance: | 140mm              |
| Grid Size:       | 440 x 320mm        |
| Power:           | 2800W              |
| Volts:           | 220~240V           |
| N.W.:            | 39kg               |

| ES-4000L         |                    |
|------------------|--------------------|
| Dimensions:      | 600 x 450 x H500mm |
| Height distance: | 140mm              |
| Grid Size:       | 590 x 320mm        |
| Power:           | 4000W              |
| Volts:           | 220~240V           |
| N.W.:            | 49kg               |