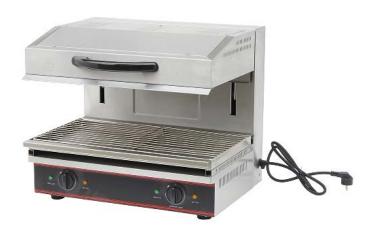

## Electric Hanging Salamander ES-2800L ES-4000L

| ES-2800L         |                    |
|------------------|--------------------|
| Dimensions:      | 450 x 450 x H500mm |
| Height distance: | 140mm              |
| Grid Size:       | 440 x 320mm        |
| Power:           | 2800W              |
| Volts:           | 220~240V           |
| N.W.:            | 39kg               |

## **Features**

- Durable alloy heater
- Infinite switch with continuous function
- Stainless steel structure
- Lifting suspension system to stay any position you want
- Wiring grid in the bottom to put food on
- Stainless steel crumb collector with handle
- Recessed control in the front panel to prevent heat radiant
- Cool to touch Bakelite handle on the top
- Anti slippery rubber foot

## ES-2800L