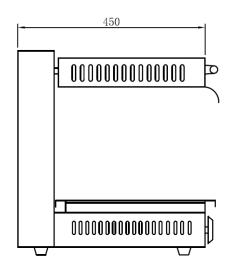

## Electric Hanging Salamander ES-2800L ES-4000L

| ES-2800L         |                    |
|------------------|--------------------|
| Dimensions:      | 450 x 450 x H500mm |
| Height distance: | 140mm              |
| Grid Size:       | 440 x 320mm        |
| Power:           | 2800W              |
| Volts:           | 220~240V           |
| N.W.:            | 39kg               |