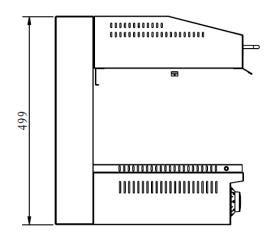

## Electric Hanging Salamander ES-2800L ES-4000L

| ES-2800L         |                    |
|------------------|--------------------|
| Dimensions:      | 450 x 450 x H500mm |
| Height distance: | 140mm              |
| Grid Size:       | 440 x 320mm        |
| Power:           | 2800W              |
| Volts:           | 220~240V           |
| N.W.:            | 39kg               |

| ES-4000L         |                    |
|------------------|--------------------|
| Dimensions:      | 600 x 450 x H500mm |
| Height distance: | 140mm              |
| Grid Size:       | 590 x 320mm        |
| Power:           | 4000W              |
| Volts:           | 220~240V           |
| N.W.:            | 49kg               |