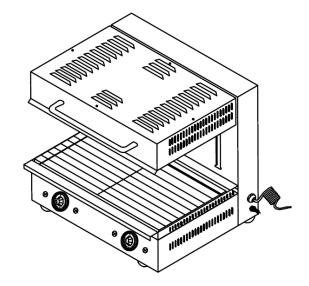

## **Features**

- Durable alloy heater
- Infinite switch with continuous function
- Stainless steel structure
- Lifting suspension system to stay any position you want
- Wiring grid in the bottom to put food on
- Stainless steel crumb collector with handle
- Recessed control in the front panel to prevent heat radiant
- Cool to touch Bakelite handle on the top
- Anti slippery rubber foot