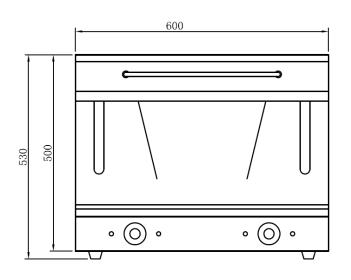

| ES-4000L         |                    |
|------------------|--------------------|
| Dimensions:      | 600 x 450 x H500mm |
| Height distance: | 140mm              |
| Grid Size:       | 590 x 320mm        |
| Power:           | 4000W              |
| Volts:           | 220~240V           |
| N.W.:            | 49kg               |