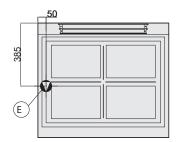

- (A) water fill
- **C** hot water fill
- (E) electrical input
- (F) cold water fill
- **G** gas inlet
- (S) water drain