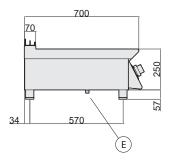

| TECHNICAL SPECIFICATIONS |             |
|--------------------------|-------------|
| Dimensions (mm)          | 800x700x250 |
| Volume (m³)              | 0,35        |
| Weight (kg)              | 90          |

- (A) water fill
- **C** hot water fill
- (E) electrical input
- (F) cold water fill
- **G** gas inlet
- (S) water drain