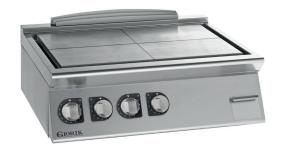

## **ELECTRIC SOLID TOP - COUNTERTOP**

- External paneling in stainless steel
- Work surface in AISI 304, 1.2 mm thick
- Electric plate with 4 independent zones, each 2.5kW
- Extra-thick plate in 16M03 steel with smooth finish
- Work surface with perimeter liquid collection channel
- Removable plate, not built into the work surface
- Plate cooktop 700 x 500 mm
- Heating activated by thermostat with surface temperature regulation between 50°C and 400°C
- Heating with electric heating elements equipped with safety thermostat
- Ergonomic control panel with controls tilted toward the operator
- Indicator lights to monitor the correct operation of the appliance
- Height-adjustable stainless steel feet