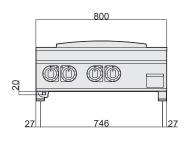

| TECHNICAL SPECIFICATIONS |             |
|--------------------------|-------------|
| Dimensions (mm)          | 800x700x250 |
| Volume (m³)              | 0,35        |
| Weight (kg)              | 90          |