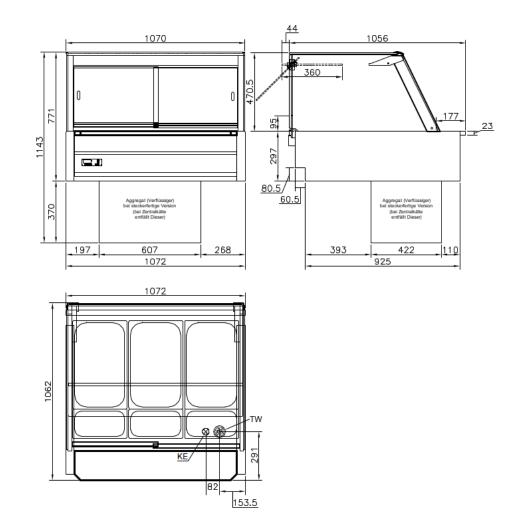

## DSWK31 SPECIFICATION SHEET

Cold Deli Display Cabinet SWITCH COLD W 1072 x D 1061 x H 773 (+370 for aggregate) 230V, 1/N, 50Hz, 1.37kW, fuse protection 1 x 16A DN40 120kg

Case completely made of stainless steel with cubic glass top. Top glass upwards foldable, supported by pressure lifts. Swivelling front glass, self-locking, to convert the cabinet from serve-over into selfservice immediately. Cooled air circulation system, regulated by digital, thermostatic control. Optimized illumination by energy saving, neutral white LED lamps. Mirrored sliding doors made of glass on operator side. Solid core cutting board with juice rim on operator side