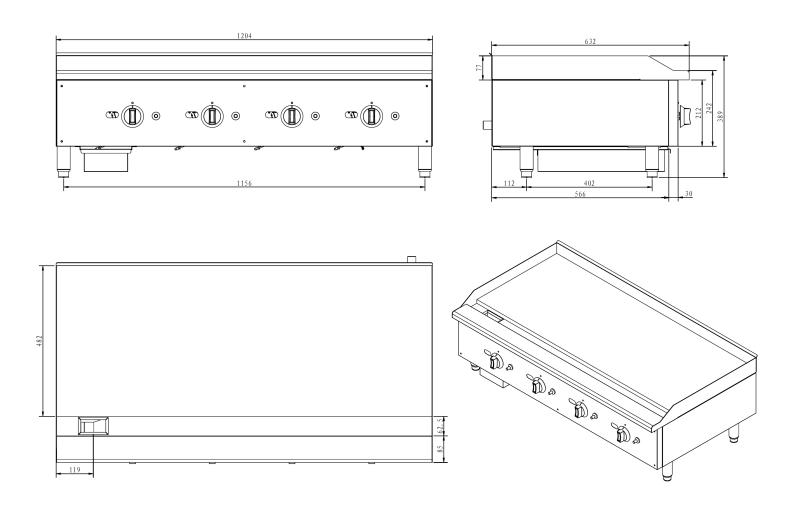

### INSTALLATION DRAWING

| Model    | Description                                            | Gas Type      | Total<br>kW/HR | Packing<br>Size(mm) | N/W<br>(KG) | G/W<br>(KG) |
|----------|--------------------------------------------------------|---------------|----------------|---------------------|-------------|-------------|
| EGG-48SX | Gas 48" griddle<br><sub>(</sub> 4 burners <sub>)</sub> | G20,G25,G25.3 | 30             | -1280 x 780 x 500   | 135         | 170         |
|          |                                                        | G30,G31       | 24             |                     |             |             |