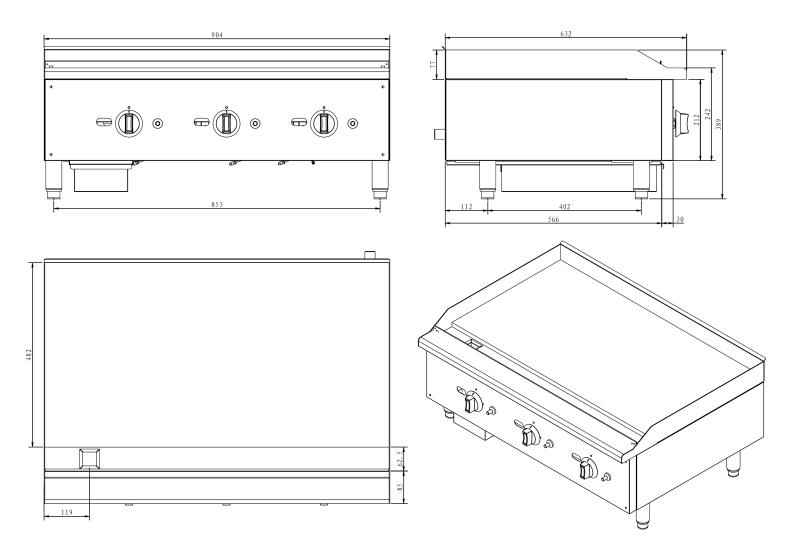

### INSTALLATION DRAWING

| Model    | Description                                            | Gas Type      | Total<br>kW/HR | Packing<br>Size(mm) | N/W<br>(KG) | G/W<br>(KG) |
|----------|--------------------------------------------------------|---------------|----------------|---------------------|-------------|-------------|
| EGG-36SX | Gas 36" griddle <sub>(</sub> 3<br>burners <sub>)</sub> | G20,G25,G25.3 | 22.5           | -980 x 780 x 500    | 80          | 95          |
|          |                                                        | G30,G31       | 18             |                     |             |             |