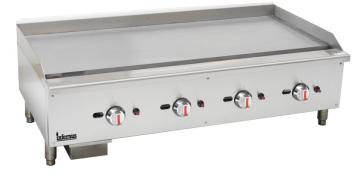

## Gas Griddle

#### Model: EGG-48SX

CE

#### STANDARD FEATURES

- U-shape steel burner, each 7.5kW/hr
- To be controlled every 12" width
- 4" stainless steel adjustable heavy duty legs
- Zinc alloy knob with chrome coating
- Large oil collector at the bottom
- Easy conversion from natural gas to Propane or vice versaStainless steel in the front, and galvanized sides and back
- 3/4" NPT rear gas connection
- Thermocouple and safety valves installed for double safety
- Available in 24", 36" and 48" size
- ■20mm thickness griddle plate
- Manual control
- One year limited parts and labor warranty