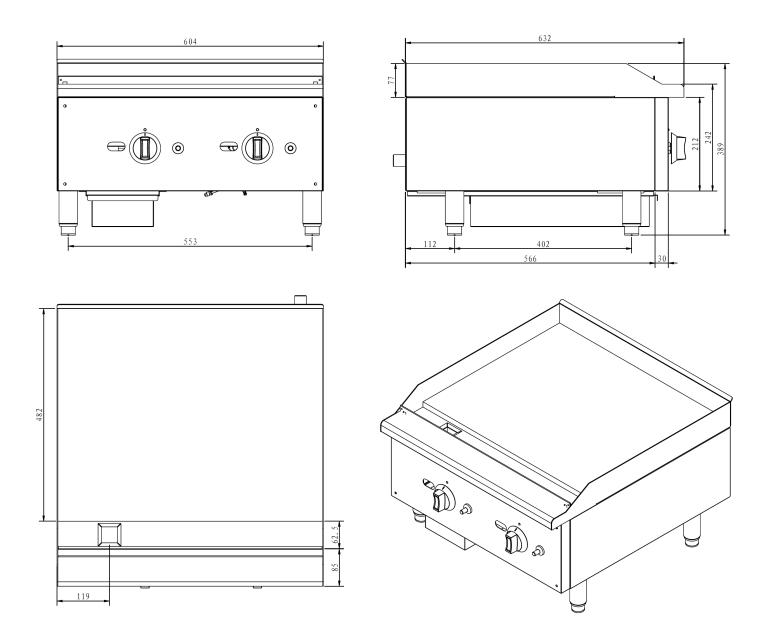

## INSTALLATION DRAWING

| Model    | Description                                            | Gas Type      | Total<br>kW/HR | Packing<br>Size(mm) | N/W<br>(KG) | G/W<br>(KG) |
|----------|--------------------------------------------------------|---------------|----------------|---------------------|-------------|-------------|
| EGG-24SX | Gas 24" griddle <sub>(</sub> 2<br>burners <sub>)</sub> | G20,G25,G25.3 | 15             | -760 x 780 x 500    | 52          | 65          |
|          |                                                        | G30,G31       | 12             |                     |             |             |